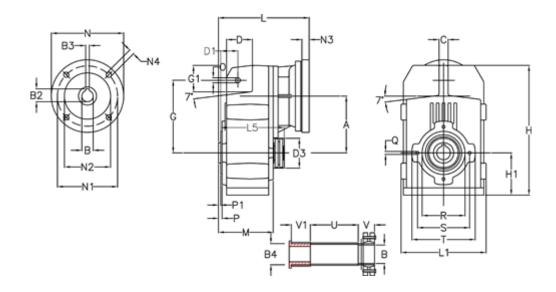

## **Measures**

| D1 = 56.5  | I5 = 200.0                                                               | P1                                         | = 3.5                                                | V =                                                  |
|------------|--------------------------------------------------------------------------|--------------------------------------------|------------------------------------------------------|------------------------------------------------------|
| d3 = 100   | M = 144.0                                                                | Q                                          | = M12x19                                             | V1 =                                                 |
| G = 218    | N = 200                                                                  | R                                          | = 130                                                |                                                      |
| G1 = 97.5  | N1 = 165                                                                 | S                                          | = 165                                                |                                                      |
| H = 389.0  | N2 = 130                                                                 | Т                                          | = 200                                                |                                                      |
| H1 = 116.0 | N4 = M10x20                                                              | Tightening torque Nm adapter bushing = 6.0 |                                                      |                                                      |
| L = 265.5  | O = 14                                                                   | Tightening torque Nm shrink disc           | = 10.0                                               |                                                      |
| L1 = 242   | P = 7.5                                                                  | U                                          | = 82.0                                               |                                                      |
|            | d3 = 100<br>G = 218<br>G1 = 97.5<br>H = 389.0<br>H1 = 116.0<br>L = 265.5 | d3 = 100                                   | $\begin{array}{llllllllllllllllllllllllllllllllllll$ | $\begin{array}{llllllllllllllllllllllllllllllllllll$ |